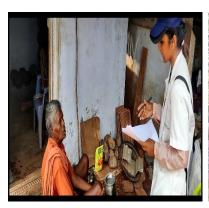

## NATIONAL SERVICE SCHEME SEVEN DAYS SPECIAL CAMP APRIL 21, 2022 – APRIL 28, 2022

Day 02 - SURVEY TAKING

The task for the second day of the camp was survey taking. The students divided into small groups took the streets and did door to door survey in their respective village on the two common non-communicable diseases diabetes and hypertension using the standard questionnaire form provided by the department of community medicine. The students found it much useful and interactive as they get to know about the people much better. They also learnt the practical difficulties they came across but still they went on to accomplish the task successfully.

## **PICTURES OF SURVEY TAKING BY STUDENTS**