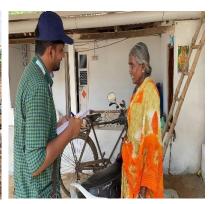

## NATIONAL SERVICE SCHEME SEVEN DAYS SPECIAL CAMP APRIL 21, 2022 – APRIL 28, 2022

Day 02 - SURVEY TAKING

The task for the second day of the camp was survey taking. The students divided into small groups took the streets and did door to door survey in their respective village on the two common non-communicable diseases diabetes and hypertension using the standard questionnaire form provided by the department of community medicine. The students found it much useful and interactive as they get to know about the people much better. They also learnt the practical difficulties they came across but still they went on to accomplish the task successfully.

## **PICTURES OF SURVEY TAKING BY STUDENTS**