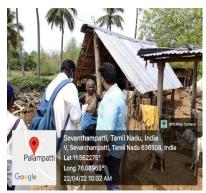

## NATIONAL SERVICE SCHEME SEVEN DAYS SPECIAL CAMP APRIL 21, 2022 – APRIL 28, 2022

Day 02 - SURVEY TAKING

The task for the second day of the camp was survey taking. The students divided into small groups took the streets and did door to door survey in their respective village on the two common non-communicable diseases diabetes and hypertension using the standard questionnaire form provided by the department of community medicine. The students found it much useful and interactive as they get to know about the people much better. They also learnt the practical difficulties they came across but still they went on to accomplish the task successfully.

## **PICTURES OF SURVEY TAKING BY STUDENTS**