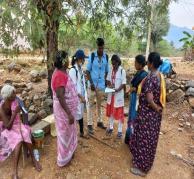

## NATIONAL SERVICE SCHEME SEVEN DAYS SPECIAL CAMP APRIL 21, 2022 – APRIL 28, 2022

Day 02 - SURVEY TAKING

The task for the second day of the camp was survey taking. The students divided into small groups took the streets and did door to door survey in their respective village on the two common non-communicable diseases diabetes and hypertension using the standard questionnaire form provided by the department of community medicine. The students found it much useful and interactive as they get to know about the people much better. They also learnt the practical difficulties they came across but still they went on to accomplish the task successfully.

## **PICTURES OF SURVEY TAKING BY STUDENTS**