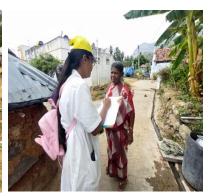

## NATIONAL SERVICE SCHEME SEVEN DAYS SPECIAL CAMP APRIL 21, 2022 – APRIL 28, 2022

Day 02 - SURVEY TAKING

The task for the second day of the camp was survey taking. The students divided into small groups took the streets and did door to door survey in their respective village on the two common non-communicable diseases diabetes and hypertension using the standard questionnaire form provided by the department of community medicine. The students found it much useful and interactive as they get to know about the people much better. They also learnt the practical difficulties they came across but still they went on to accomplish the task successfully.

## **PICTURES OF SURVEY TAKING BY STUDENTS**