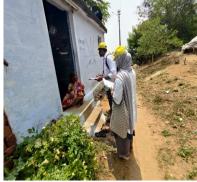

## NATIONAL SERVICE SCHEME SEVEN DAYS SPECIAL CAMP APRIL 21, 2022 – APRIL 28, 2022

Day 02 - SURVEY TAKING

The task for the second day of the camp was survey taking. The students divided into small groups took the streets and did door to door survey in their respective village on the two common non-communicable diseases diabetes and hypertension using the standard questionnaire form provided by the department of community medicine. The students found it much useful and interactive as they get to know about the people much better. They also learnt the practical difficulties they came across but still they went on to accomplish the task successfully.

## **PICTURES OF SURVEY TAKING BY STUDENTS**